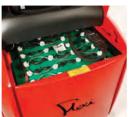

#### EASY BATTERY CHANGE

Low rear lift off or roll off for fast changeovers. Good access for battery topping. No motors underneath.