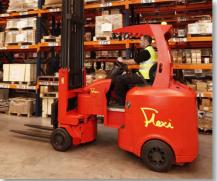

#### NARROW AISLE, INC

For logistics warehouses needing fast throughput capability and very narrow aisle storage density, Flexi HiLOAD AC provides the perfect solution.

#### 5500 LB CHASSIS

Chassis in 49" and 53" wide options allow higher lifts with heavier loads. AC power for fast travel speed.