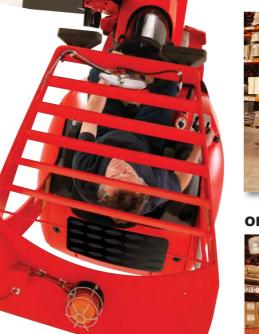

### **Exceptional lateral stability**

5500 lb, twin deck articulation, combined with heavy duty 12.5" diameter slewing ring bearings, provide exceptional lateral stability.

#### **5500 LB ARTICULATION UNIT**

Developed to allow precision stacking to over 36 feet, combining 220° articulation with 5500 lb reliability.