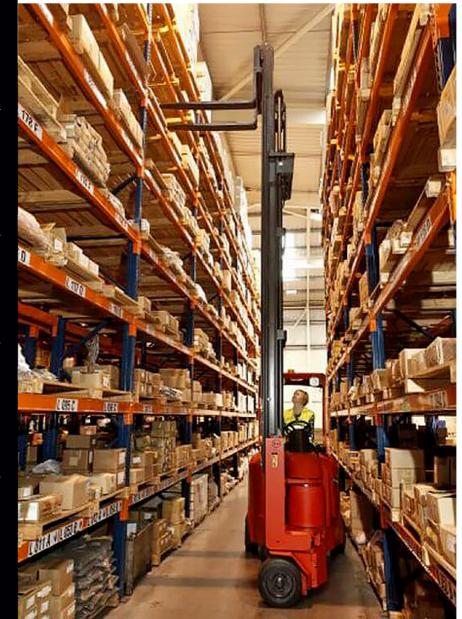

# High definition LCD CCTV system available

Allows operator to stack safely to over 32 feet with minimum fatigue. Available with programmable lift height selector.

#### **OPERATOR VISION SYSTEM**

High definition LCD CCTV allows operator to stack safely up to 32 feet with minimum fatigue. Programmable lift height selection for fast stacking.

Store More in LESS SPACE at a LOWER COST!