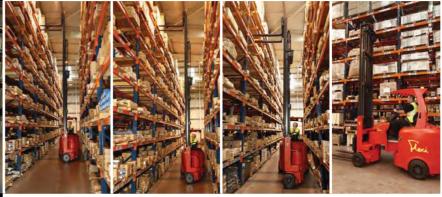

## Lift heights to 36 feet.

Designed to bring Flexi articulated space saving and handling efficiency to users of all popular pallet types.

#### **5500 LB ARTICULATION UNIT**

Developed to allow precision stacking to over 36 feet, combining 220° articulation with 5500 lb reliability.