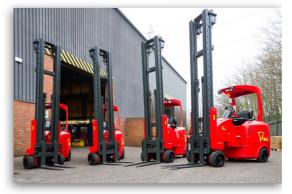

#### **MULTIPLE MODELS & SIZES**

• Flexi stores 30% to 40% more than a conventional forklift in the same amount of space.

• Flexi stores 15% to 20% more than a Reach Truck in the same amount of space

• Flexi Stores 85%-90% of what Turret & Swing Reach Trucks store in the Same Amount of Space at Half the Cost!