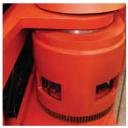

#### **5500 LB ARTICULATION UNIT**

Developed to allow precision stacking to over 36 feet, combining 220° articulation with 5500 lb reliability.

### **Exceptional lateral stability**

5500 lb, twin deck articulation, combined with heavy duty 12.5" diameter slewing ring bearings, provide exceptional lateral stability.