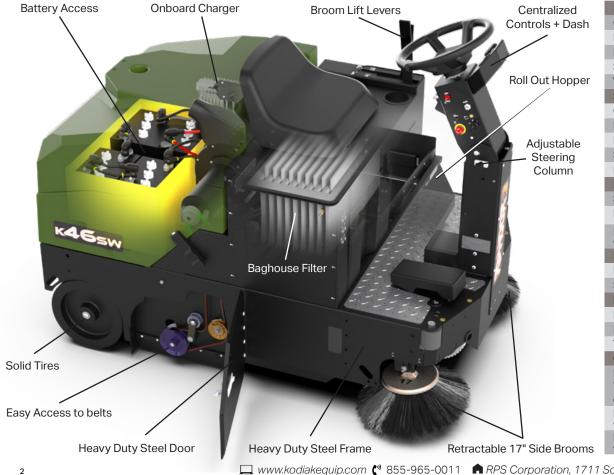

## Popular Options \_\_\_\_\_

Choice Of Brush

|     | MODEL                                                                                                                           | K46SW                                                     |
|-----|---------------------------------------------------------------------------------------------------------------------------------|-----------------------------------------------------------|
|     | BODY CONSTRUCTION / DIMS                                                                                                        |                                                           |
|     | Chassis Construction:                                                                                                           | 3/16" (5 mm) Powder Coated Steel                          |
|     | Front Wheel (Diameter × Width):                                                                                                 | 10" × 3" (25 × 8 cm)                                      |
|     | Rear Wheels (Diameter × Width):                                                                                                 | (2×) 12" × 5" ([2×] 30 × 13 cm)                           |
|     | Size (L × W × H):                                                                                                               | 64" × 37" × 50" (163 × 94 × 140 cm)                       |
| -   | Weight (w/ Standard Batteries):                                                                                                 | 1,115 - 1,165 lbs (506 - 528 kg)                          |
|     | SWEEPING SYSTEM                                                                                                                 |                                                           |
|     | Cleaning Width:                                                                                                                 | 46" (117 cm)                                              |
|     | Main Broom (Diameter × Length):                                                                                                 | 10" × 32" (25 × 81 cm)                                    |
|     | Broom Power / Speed:                                                                                                            | 1.0 hp / 435 rpm (746 watts)                              |
|     | Side Broom Size:                                                                                                                | (2×) 17" ([2×] 18 cm)                                     |
|     | Hopper Capacity:                                                                                                                | 4.2 cubic ft. (116 liters)                                |
|     | POWER SYSTEM                                                                                                                    |                                                           |
|     | System Power:                                                                                                                   | 24 VDC - 240 ah                                           |
|     | Max - Optional Batteries:                                                                                                       | Up to / 420 ah WET $$ / 390 ah AGM / 270 ah Lithium       |
| ı   | Run Time:  **Run times are based on continuous sweeping run times.                                                              | Up to 5 Hours**                                           |
|     | DRIVE SYSTEM:                                                                                                                   |                                                           |
|     | Power:                                                                                                                          | 1.0 hp - All Gear / Sealed (745 watts)                    |
| -   | Speed Control:                                                                                                                  | 0 - 3.5 mph (0 - 5.6 km/h)                                |
|     | FILTERING SYSTEMS:                                                                                                              |                                                           |
|     | Filtering Material & Size:                                                                                                      | Polymer Baghouse / 4,431 inches <sup>2</sup>              |
|     | Filter Rating:                                                                                                                  | Standard 25 Micron - Optional 1 Micron                    |
|     | Vacuum Specs (Airflow):                                                                                                         | 280 cfm                                                   |
|     | GENERAL:                                                                                                                        |                                                           |
| ı   | Decibels: ***Decibel levels per ISO 11201 as recommended by the American Association of Cleaning Equipment Manufacturers & OSHA | 65 dB***                                                  |
|     | Productivity - Theoretical: ****Productivity is based off of ISSA 2010 Cleaning Times                                           | Up to 71,000 sqft (6,581sqm)****                          |
|     | Productivity - Practical: ****Productivity is based off of ISSA 2010 Cleaning Times                                             | Up to 53,130 sqft (4,936 sqm)****                         |
| 1 5 | South St. Racine WI 53404 LISA                                                                                                  | Images may include options that are not included standard |