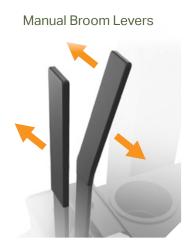

## Popular Options \_\_\_\_\_

Choice Of Brush

|     | MODEL                                                                                                                           | K46SW                                                     |
|-----|---------------------------------------------------------------------------------------------------------------------------------|-----------------------------------------------------------|
|     | BODY CONSTRUCTION / DIMS                                                                                                        |                                                           |
|     | Chassis Construction:                                                                                                           | 3/16" (5 mm) Powder Coated Steel                          |
|     | Front Wheel (Diameter × Width):                                                                                                 | 10" × 3" (25 × 8 cm)                                      |
|     | Rear Wheels (Diameter × Width):                                                                                                 | (2×) 12" × 5" ([2×] 30 × 13 cm)                           |
|     | Size (L × W × H):                                                                                                               | 64" × 37" × 50" (163 × 94 × 140 cm)                       |
| -   | Weight (w/ Standard Batteries):                                                                                                 | 1,115 - 1,165 lbs (506 - 528 kg)                          |
|     | SWEEPING SYSTEM                                                                                                                 |                                                           |
|     | Cleaning Width:                                                                                                                 | 46" (117 cm)                                              |
|     | Main Broom (Diameter × Length):                                                                                                 | 10" × 32" (25 × 81 cm)                                    |
|     | Broom Power / Speed:                                                                                                            | 1.0 hp / 435 rpm (746 watts)                              |
|     | Side Broom Size:                                                                                                                | (2×) 17" ([2×] 18 cm)                                     |
|     | Hopper Capacity:                                                                                                                | 4.2 cubic ft. (116 liters)                                |
|     | POWER SYSTEM                                                                                                                    |                                                           |
|     | System Power:                                                                                                                   | 24 VDC - 240 ah                                           |
|     | Max - Optional Batteries:                                                                                                       | Up to / 420 ah WET $$ / 390 ah AGM / 270 ah Lithium       |
| ı   | Run Time:  **Run times are based on continuous sweeping run times.                                                              | Up to 5 Hours**                                           |
|     | DRIVE SYSTEM:                                                                                                                   |                                                           |
|     | Power:                                                                                                                          | 1.0 hp - All Gear / Sealed (745 watts)                    |
| -   | Speed Control:                                                                                                                  | 0 - 3.5 mph (0 - 5.6 km/h)                                |
|     | FILTERING SYSTEMS:                                                                                                              |                                                           |
|     | Filtering Material & Size:                                                                                                      | Polymer Baghouse / 4,431 inches <sup>2</sup>              |
|     | Filter Rating:                                                                                                                  | Standard 25 Micron - Optional 1 Micron                    |
|     | Vacuum Specs (Airflow):                                                                                                         | 280 cfm                                                   |
|     | GENERAL:                                                                                                                        |                                                           |
| ı   | Decibels: ***Decibel levels per ISO 11201 as recommended by the American Association of Cleaning Equipment Manufacturers & OSHA | 65 dB***                                                  |
|     | Productivity - Theoretical: ****Productivity is based off of ISSA 2010 Cleaning Times                                           | Up to 71,000 sqft (6,581sqm)****                          |
|     | Productivity - Practical: ****Productivity is based off of ISSA 2010 Cleaning Times                                             | Up to 53,130 sqft (4,936 sqm)****                         |
| 1 5 | South St. Racine WI 53404 LISA                                                                                                  | Images may include options that are not included standard |