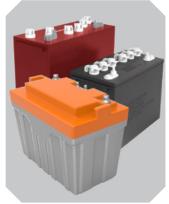

## Popular Options \_\_\_\_\_

Choice Of Brush

|     | MODEL                                                                                                                           | K46SW                                                     |
|-----|---------------------------------------------------------------------------------------------------------------------------------|-----------------------------------------------------------|
|     | BODY CONSTRUCTION / DIMS                                                                                                        |                                                           |
|     | Chassis Construction:                                                                                                           | 3/16" (5 mm) Powder Coated Steel                          |
|     | Front Wheel (Diameter × Width):                                                                                                 | 10" × 3" (25 × 8 cm)                                      |
|     | Rear Wheels (Diameter × Width):                                                                                                 | (2×) 12" × 5" ([2×] 30 × 13 cm)                           |
|     | Size (L × W × H):                                                                                                               | 64" × 37" × 50" (163 × 94 × 140 cm)                       |
| -   | Weight (w/ Standard Batteries):                                                                                                 | 1,115 - 1,165 lbs (506 - 528 kg)                          |
|     | SWEEPING SYSTEM                                                                                                                 |                                                           |
|     | Cleaning Width:                                                                                                                 | 46" (117 cm)                                              |
|     | Main Broom (Diameter × Length):                                                                                                 | 10" × 32" (25 × 81 cm)                                    |
|     | Broom Power / Speed:                                                                                                            | 1.0 hp / 435 rpm (746 watts)                              |
|     | Side Broom Size:                                                                                                                | (2×) 17" ([2×] 18 cm)                                     |
|     | Hopper Capacity:                                                                                                                | 4.2 cubic ft. (116 liters)                                |
|     | POWER SYSTEM                                                                                                                    |                                                           |
|     | System Power:                                                                                                                   | 24 VDC - 240 ah                                           |
|     | Max - Optional Batteries:                                                                                                       | Up to / 420 ah WET $$ / 390 ah AGM / 270 ah Lithium       |
| ı   | Run Time:  **Run times are based on continuous sweeping run times.                                                              | Up to 5 Hours**                                           |
|     | DRIVE SYSTEM:                                                                                                                   |                                                           |
|     | Power:                                                                                                                          | 1.0 hp - All Gear / Sealed (745 watts)                    |
| -   | Speed Control:                                                                                                                  | 0 - 3.5 mph (0 - 5.6 km/h)                                |
|     | FILTERING SYSTEMS:                                                                                                              |                                                           |
|     | Filtering Material & Size:                                                                                                      | Polymer Baghouse / 4,431 inches <sup>2</sup>              |
|     | Filter Rating:                                                                                                                  | Standard 25 Micron - Optional 1 Micron                    |
|     | Vacuum Specs (Airflow):                                                                                                         | 280 cfm                                                   |
|     | GENERAL:                                                                                                                        |                                                           |
| ı   | Decibels: ***Decibel levels per ISO 11201 as recommended by the American Association of Cleaning Equipment Manufacturers & OSHA | 65 dB***                                                  |
|     | Productivity - Theoretical: ****Productivity is based off of ISSA 2010 Cleaning Times                                           | Up to 71,000 sqft (6,581sqm)****                          |
|     | Productivity - Practical: ****Productivity is based off of ISSA 2010 Cleaning Times                                             | Up to 53,130 sqft (4,936 sqm)****                         |
| 1 5 | South St. Racine WI 53404 LISA                                                                                                  | Images may include options that are not included standard |